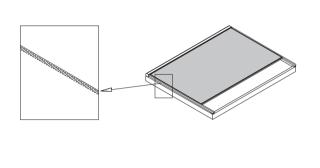

#### ZIPPER TECHNOLOGY

Matek Grup Zip Blind has a special zipper technology. The zippers on the fabric edges prevent problems such as gathering and fluctuation and provide a perfect usage experience.

| Extruded aluminum                                      | $\checkmark$   |
|--------------------------------------------------------|----------------|
| Flexibility to be applied to different areas and sizes | ~              |
| Remote controlling                                     | $\checkmark$   |
| Durability                                             | $\checkmark$   |
| Easy cleaning and maintenance                          | ~              |
| Motorized                                              | $\checkmark$   |
| Glass System                                           | Optional       |
| Colour                                                 | Single / Multi |
| Powder Coated                                          | $\checkmark$   |