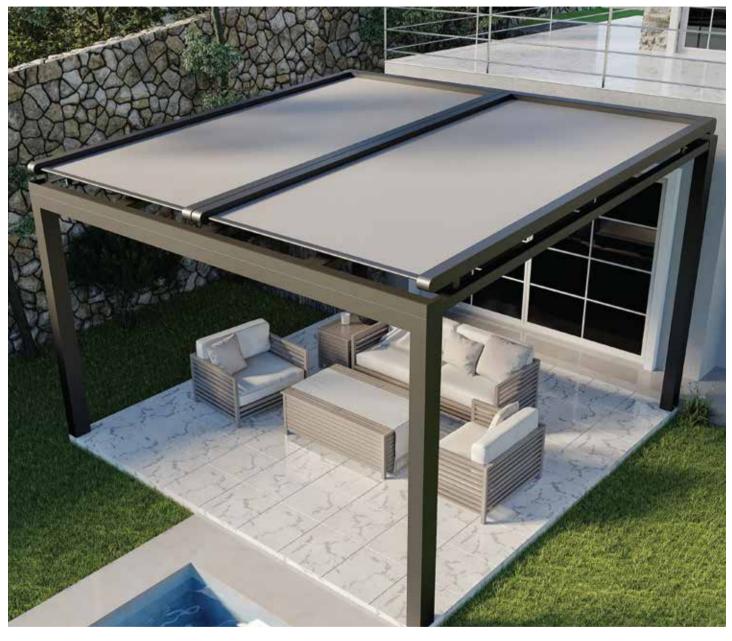

#### **ZIP BLIND** Shading Systems

Matek Grup Zip Blind is a motorized automatic curtain system that can work both horizontally and vertically. The most important feature of the Zip Blind is that the fabric can stand rigid and maintain its form with its special zipper technology. Zip Blind, which is a new generation automatic curtain system, can be used with the glass roof system and it prevents intense heat from all horizontal and inclined windows. The special fabric provides ventilation but is also waterproof.

Zip Blind also provides excellent shading in vertical use and offers an elegant architectural solution. Zip Blind is the most preferred curtain system in home and commercial areas with its fabric quality, remote-controlled motor mechanism and design.

### HORIZONTAL AND VERTICAL APPLICATION

Matek Grup Zip Blind can be applied both horizontally and vertically, with motor and remote control. With this feature, it provides excellent shading against the sunlight coming both from the ceiling and the facade, as well as ventilation.