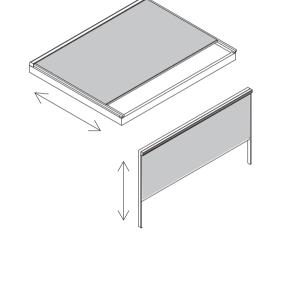

### HORIZONTAL AND VERTICAL APPLICATION

Matek Grup Zip Blind can be applied both horizontally and vertically, with motor and remote control. With this feature, it provides excellent shading against the sunlight coming both from the ceiling and the facade, as well as ventilation.