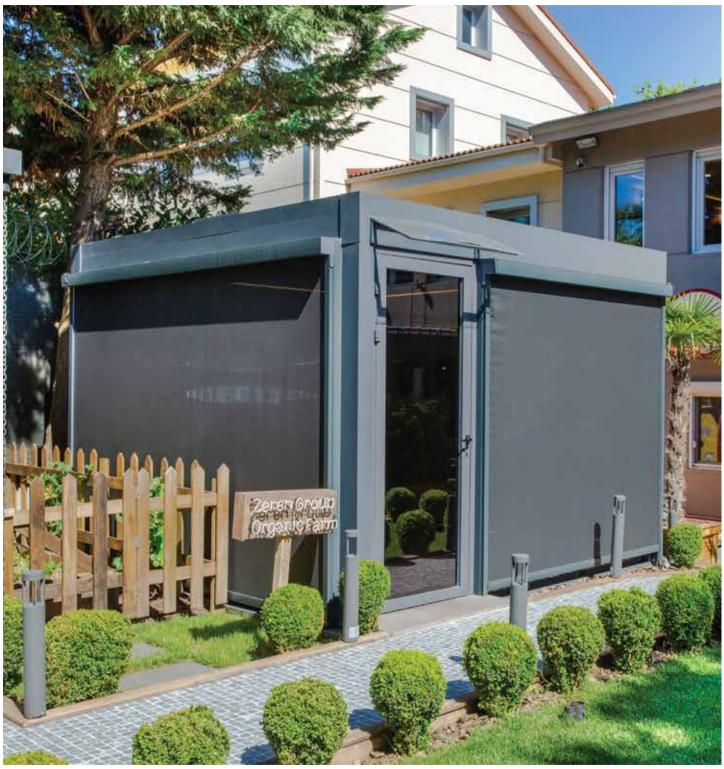

#### **ZIP BLIND** Shading Systems

Matek Grup Zip Blind is a motorized automatic curtain system that can work both horizontally and vertically. The most important feature of the Zip Blind is that the fabric can stand rigid and maintain its form with its special zipper technology. Zip Blind, which is a new generation automatic curtain system, can be used with the glass roof system and it prevents intense heat from all horizontal and inclined windows. The special fabric provides ventilation but is also waterproof.

Zip Blind also provides excellent shading in vertical use and offers an elegant architectural solution. Zip Blind is the most preferred curtain system in home and commercial areas with its fabric quality, remote-controlled motor mechanism and design.

### HORIZONTAL AND VERTICAL APPLICATION

Matek Grup Zip Blind can be applied both horizontally and vertically, with motor and remote control. With this feature, it provides excellent shading against the sunlight coming both from the ceiling and the facade, as well as ventilation.