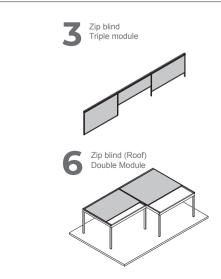

## Zip Blind / Technical Data

### HORIZONTAL AND VERTICAL APPLICATION

Matek Grup Zip Blind can be applied both horizontally and vertically, with motor and remote control. With this feature, it provides excellent shading against the sunlight coming both from the ceiling and the facade, as well as ventilation.

| Maximum width for each module (Vertical)    | 5000 mm      |
|---------------------------------------------|--------------|
| Maximum height for each module (Vertical)   | 3400 mm      |
| Maximum width for each module (Horizontal)  | 4000 mm      |
| Maximum height for each module (Horizontal) | 2700 mm      |
| Fabric type                                 | Screen       |
| Fabric colour                               | Optional     |
| Daylight control and insulation             | $\checkmark$ |
| Water proofing                              | $\checkmark$ |
| Fade and abrasion resistant fabric          | $\checkmark$ |
| Zipper system                               | $\checkmark$ |
|                                             |              |