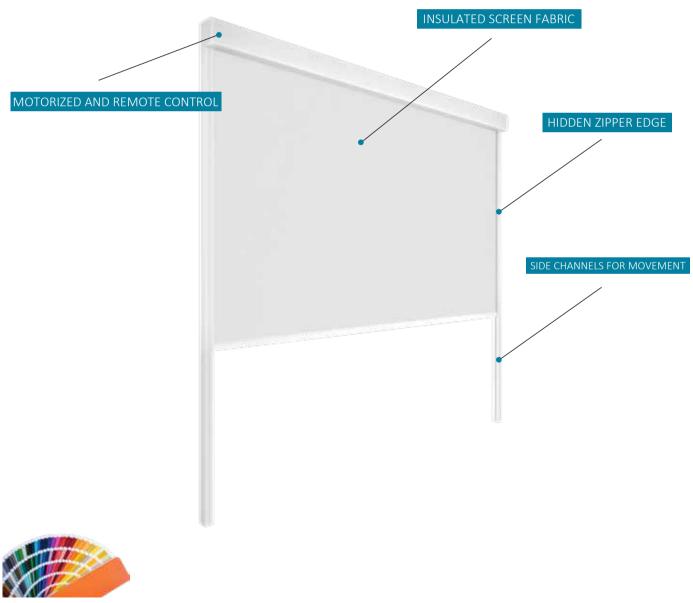

#### **ZIP BLIND** Shading Systems

Matek Grup Zip Blind is a motorized automatic curtain system that can work both horizontally and vertically. The most important feature of the Zip Blind is that the fabric can stand rigid and maintain its form with its special zipper technology. Zip Blind, which is a new generation automatic curtain system, can be used with the glass roof system and it prevents intense heat from all horizontal and inclined windows. The special fabric provides ventilation but is also waterproof.

Zip Blind also provides excellent shading in vertical use and offers an elegant architectural solution. Zip Blind is the most preferred curtain system in home and commercial areas with its fabric quality, remote-controlled motor mechanism and design.

#### ZIPPER TECHNOLOGY

Matek Grup Zip Blind has a special zipper technology. The zippers on the fabric edges prevent problems such as gathering and fluctuation and provide a perfect usage experience.

| Extruded aluminum                                      | $\checkmark$   |
|--------------------------------------------------------|----------------|
| Flexibility to be applied to different areas and sizes | ~              |
| Remote controlling                                     | $\checkmark$   |
| Durability                                             | $\checkmark$   |
| Easy cleaning and maintenance                          | ~              |
| Motorized                                              | $\checkmark$   |
| Glass System                                           | Optional       |
| Colour                                                 | Single / Multi |
| Powder Coated                                          | $\checkmark$   |