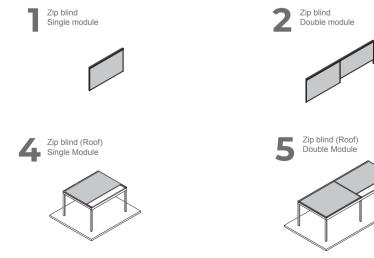

## Zip Blind / Technical Data

### HORIZONTAL AND VERTICAL APPLICATION

Matek Grup Zip Blind can be applied both horizontally and vertically, with motor and remote control. With this feature, it provides excellent shading against the sunlight coming both from the ceiling and the facade, as well as ventilation.

| Maximum width for each module (Vertical)    | 5000 mm      |
|---------------------------------------------|--------------|
| Maximum height for each module (Vertical)   | 3400 mm      |
| Maximum width for each module (Horizontal)  | 4000 mm      |
| Maximum height for each module (Horizontal) | 2700 mm      |
| Fabric type                                 | Screen       |
| Fabric colour                               | Optional     |
| Daylight control and insulation             | $\checkmark$ |
| Water proofing                              | $\checkmark$ |
| Fade and abrasion resistant fabric          | $\checkmark$ |
| Zipper system                               | $\checkmark$ |
|                                             |              |