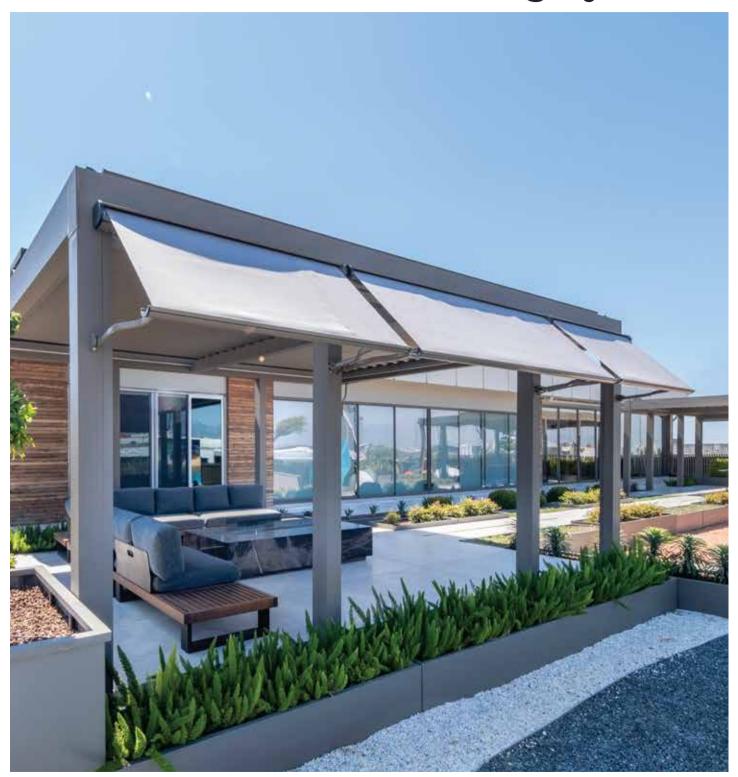

### Shading Systems

Matek Grup Winstyle is a very stylish awning system with motor, remote control and wide application range. Windows, showcases and balconies are some of the usage areas. Winstyle cuts the sunlight and adds an aesthetic and decorative look to the space. In commercial use, it can be customized using different colors and logo printing. It can move at 170 degree angle and has a curtain function as well as awning function.