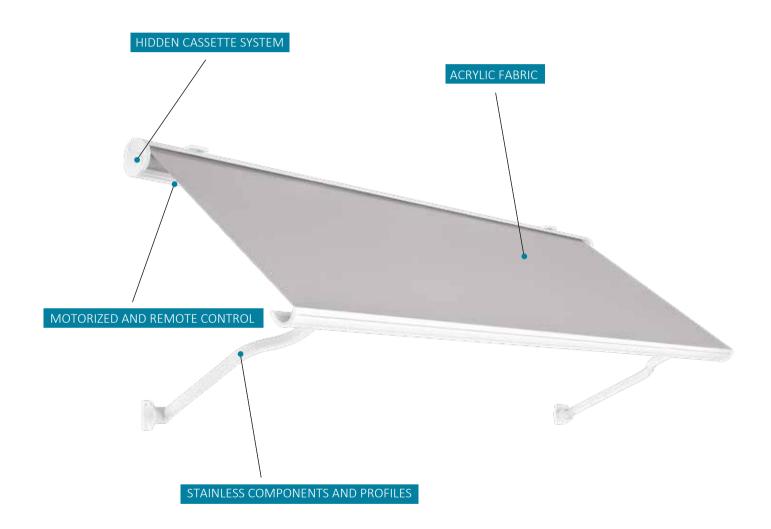

### Shading Systems

Matek Grup Winstyle is a very stylish awning system with motor, remote control and wide application range. Windows, showcases and balconies are some of the usage areas. Winstyle cuts the sunlight and adds an aesthetic and decorative look to the space. In commercial use, it can be customized using different colors and logo printing. It can move at 170 degree angle and has a curtain function as well as awning function.

Matek Grup Winstyle has a special cassette system that hides and protects the fabric and mechanism. It has a minimalistic and stylish look.

| Maximum width for each module      | 1000 - 5000 mm            |
|------------------------------------|---------------------------|
| Maximum depth for each module      | 500 - 750 - 1000 -1250 mm |
| Fabric type                        | Acrylic fabric            |
| Fabric colour                      | Optional                  |
| Logo printing                      | Optional                  |
| Light proofing                     | <b>✓</b>                  |
| Water-repellency                   | <b>✓</b>                  |
| Fade and abrasion resistant fabric | <b>✓</b>                  |
| Extruded aluminum                  | <b>✓</b>                  |
|                                    |                           |