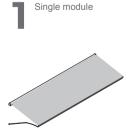

Matek Grup Winstyle has a special cassette system that hides and protects the fabric and mechanism. It has a minimalistic and stylish look.

| Maximum width for each module      | 1000 - 5000 mm            |
|------------------------------------|---------------------------|
| Maximum depth for each module      | 500 - 750 - 1000 -1250 mm |
| Fabric type                        | Acrylic fabric            |
| Fabric colour                      | Optional                  |
| Logo printing                      | Optional                  |
| Light proofing                     | <b>✓</b>                  |
| Water-repellency                   | <b>✓</b>                  |
| Fade and abrasion resistant fabric | <b>✓</b>                  |
| Extruded aluminum                  | <b>✓</b>                  |
|                                    |                           |