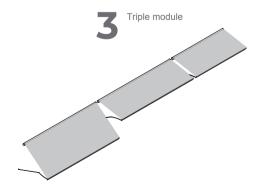

Matek Grup Winstyle has a special cassette system that hides and protects the fabric and mechanism. It has a minimalistic and stylish look.

| Maximum width for each module      | 1000 - 5000 mm            |
|------------------------------------|---------------------------|
| Maximum depth for each module      | 500 - 750 - 1000 -1250 mm |
| Fabric type                        | Acrylic fabric            |
| Fabric colour                      | Optional                  |
| Logo printing                      | Optional                  |
| Light proofing                     | <b>✓</b>                  |
| Water-repellency                   | <b>✓</b>                  |
| Fade and abrasion resistant fabric | <b>✓</b>                  |
| Extruded aluminum                  | <b>✓</b>                  |
|                                    |                           |