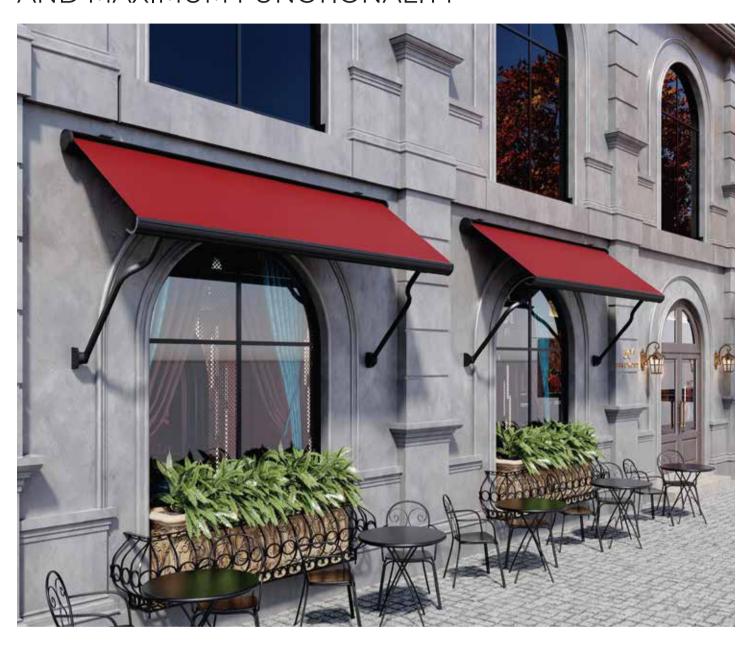

### Shading Systems

Matek Grup Winstyle is a very stylish awning system with motor, remote control and wide application range. Windows, showcases and balconies are some of the usage areas. Winstyle cuts the sunlight and adds an aesthetic and decorative look to the space. In commercial use, it can be customized using different colors and logo printing. It can move at 170 degree angle and has a curtain function as well as awning function.

# MATEK GRUP WINSTYLE IS A NEW GENERATION SHADING SYSTEM WITH MINIMALIST DESIGN AND MAXIMUM FUNCTIONALITY

Aluminum

Motorized System

CE Certificated

Gümüşsuyu Cd. Fatih Şehitler Sk. No:4 Topkapı / ISTANBUL / TURKIYE +90 (212) 501 27 28 - info@matekgrup.com.tr / www.matekgrup.com.tr