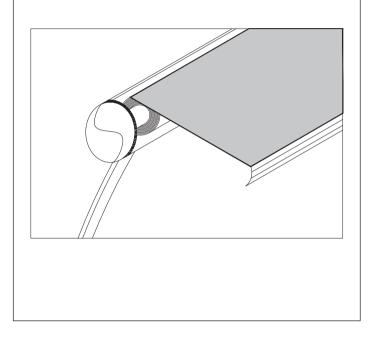

Matek Grup Winstyle has a special cassette system that hides and protects the fabric and mechanism. It has a minimalistic and stylish look.

| Maximum width for each module      | 1000 - 5000 mm            |
|------------------------------------|---------------------------|
| Maximum depth for each module      | 500 - 750 - 1000 -1250 mm |
| Fabric type                        | Acrylic fabric            |
| Fabric colour                      | Optional                  |
| Logo printing                      | Optional                  |
| Light proofing                     | <b>✓</b>                  |
| Water-repellency                   | <b>✓</b>                  |
| Fade and abrasion resistant fabric | <b>✓</b>                  |
| Extruded aluminum                  | <b>✓</b>                  |
|                                    |                           |