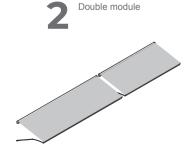

Matek Grup Winstyle has a special cassette system that hides and protects the fabric and mechanism. It has a minimalistic and stylish look.

| Maximum width for each module      | 1000 - 5000 mm            |
|------------------------------------|---------------------------|
| Maximum depth for each module      | 500 - 750 - 1000 -1250 mm |
| Fabric type                        | Acrylic fabric            |
| Fabric colour                      | Optional                  |
| Logo printing                      | Optional                  |
| Light proofing                     | <b>✓</b>                  |
| Water-repellency                   | <b>✓</b>                  |
| Fade and abrasion resistant fabric | <b>✓</b>                  |
| Extruded aluminum                  | <b>✓</b>                  |
|                                    |                           |