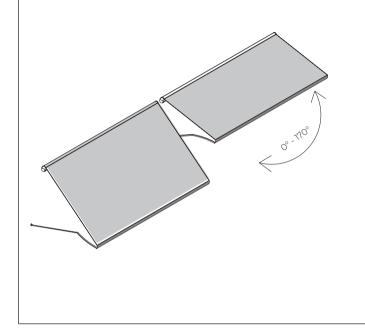

#### 0-170° MOVEMENT

Matek Grup Winstyle has 0-170° movement angle and remote control start-stop function. With this function, it acts as a curtain even if it is used as an awning.

| CASSETTE | SYSTEM   |
|----------|----------|
| CASSLIIL | 3131LIVI |