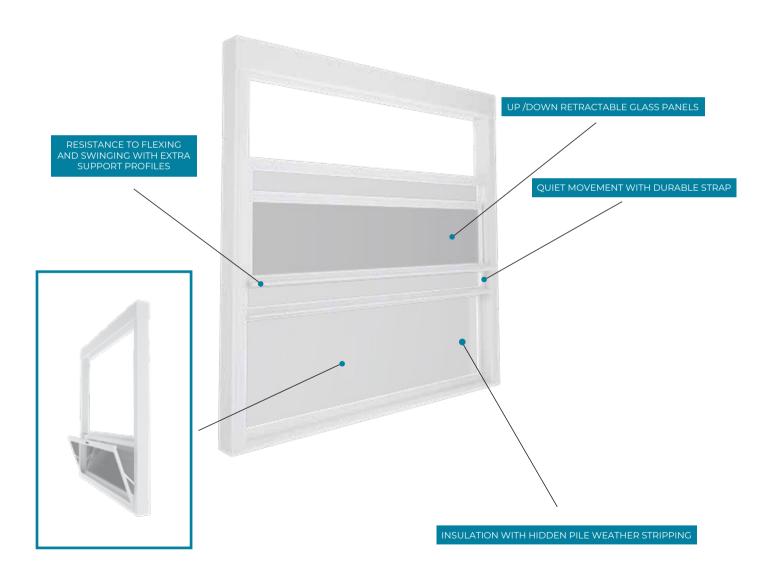

#### Extra Support Profile

Matek Grup Upglass can be applied as a single module up to 5000 mm wide with its patented extra support profile. These wide-angle glasses provide a perfect view.

| Maximum width for each me  | odule 5000x2800 mm                       |
|----------------------------|------------------------------------------|
| Extra support profile      | Optional                                 |
| 100% cleanable mechanism   | Optional                                 |
| Glass thickness /Air gap   | 4 mm/ 16 mm AG/4 mm - 5 mm/14 mm AG/5 mn |
| Glass features             | Tempered insulating glass                |
| Solar Low-E glass          | Optional                                 |
| Glass colour               | Optional                                 |
| Number of glasses for each | module 2 - 3 - 4                         |
| Extruded aluminum          | ✓                                        |
|                            |                                          |

| Flexibility to be applied to different areas and sizes | ✓              |
|--------------------------------------------------------|----------------|
| Durability                                             | <b>✓</b>       |
| Easy cleaning and maintenance                          | <b>✓</b>       |
| Maximum protection against weather conditions          | ✓              |
| Motorized                                              | ✓              |
| Curtain systems                                        | Optional       |
| Awning systems                                         | Optional       |
| Colour                                                 | Single / Multi |
| Powder Coated                                          | ✓              |