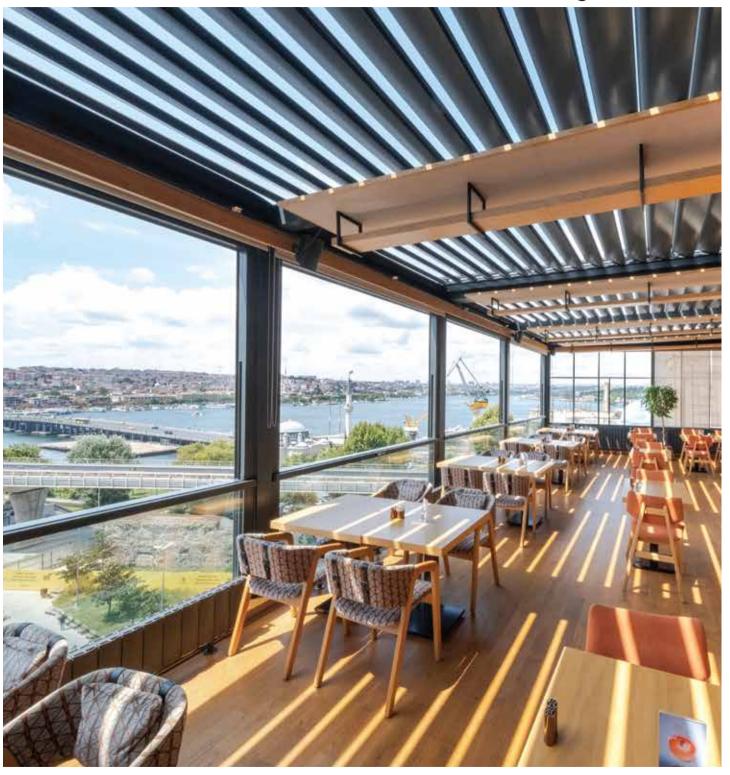

### Glass Systems

Matek Grup Upglass is a fully automatic, remote controlled, 100% cleanable, motorized vertical glass system. Upglass telescopic guillotine lenses are a very high quality and stylish solution with a high production standard. It also offers optimum performance in terms of thermal insulation, daylight, bright living space and energy saving.

Matek Grup Upglass is a customized architectural glass solution, and different configurations can be created according to the needs of your space. Upglass, an extremely durable and stylish movable glass system, is ideal for restaurants, terraces and gardens. Matek Grup Upglass with its patented design offers 100% cleaning from inside, even on high floors.