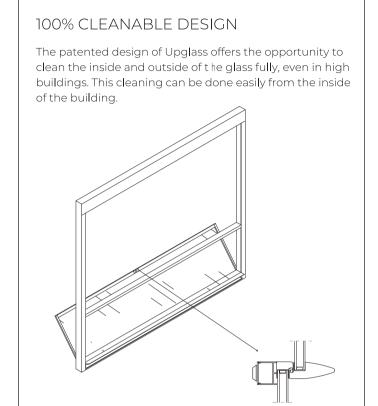

### Glass Systems

Matek Grup Upglass is a fully automatic, remote controlled, 100% cleanable, motorized vertical glass system. Upglass telescopic guillotine lenses are a very high quality and stylish solution with a high production standard. It also offers optimum performance in terms of thermal insulation, daylight, bright living space and energy saving.

Matek Grup Upglass is a customized architectural glass solution, and different configurations can be created according to the needs of your space. Upglass, an extremely durable and stylish movable glass system, is ideal for restaurants, terraces and gardens. Matek Grup Upglass with its patented design offers 100% cleaning from inside, even on high floors.