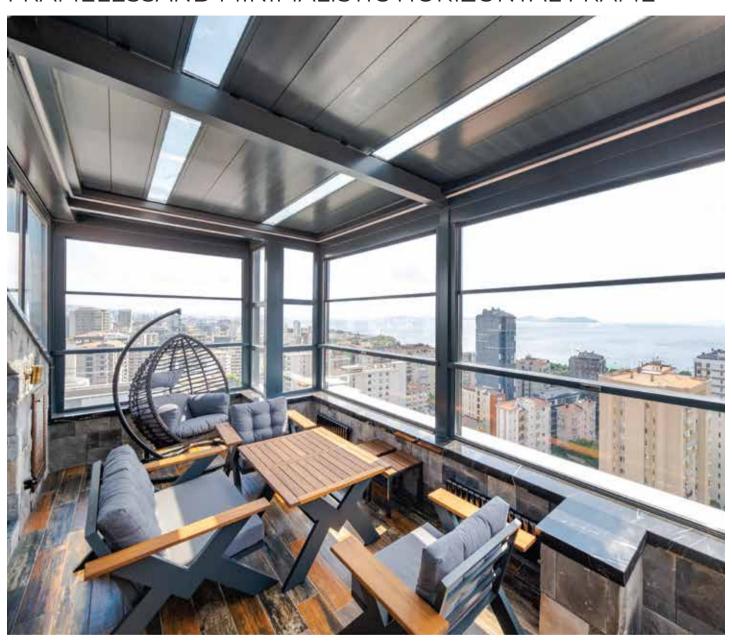

#### MATEK GRUP UPGLASS OFFERS "UNOBSTRUCTED VISION" WITH ITS MAXIMUM SHARPNESS RANGE VERTICAL FRAMELESSAND MINIMALISTIC HORIZONTAL FRAME

Aluminum

Stainless Component

Motorized System

Remote

2 Years Warranty