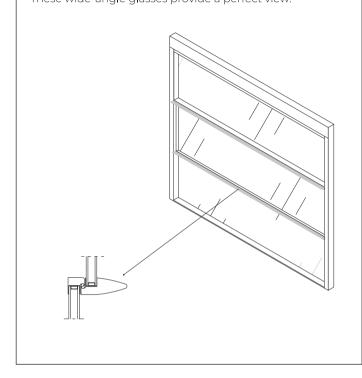

#### Extra Support Profile

Matek Grup Upglass can be applied as a single module up to 5000 mm wide with its patented extra support profile. These wide-angle glasses provide a perfect view.

| Maximum width for each me  | odule 5000x2800 mm                       |
|----------------------------|------------------------------------------|
| Extra support profile      | Optional                                 |
| 100% cleanable mechanism   | Optional                                 |
| Glass thickness /Air gap   | 4 mm/ 16 mm AG/4 mm - 5 mm/14 mm AG/5 mn |
| Glass features             | Tempered insulating glass                |
| Solar Low-E glass          | Optional                                 |
| Glass colour               | Optional                                 |
| Number of glasses for each | module 2 - 3 - 4                         |
| Extruded aluminum          | ✓                                        |
|                            |                                          |