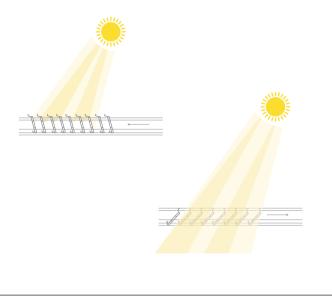

#### CUSTOMIZABLE POSITIONING

Matek Grup Royal aluminum blades can be adjusted to the desired angle with the remote control in order to receive the desired amount of sunlight. By choosing the direction and angle of rotation, the retractable blades allow to choose the intensity of the light. With this function, it will also be possible to ventilate the living area as much as desired.