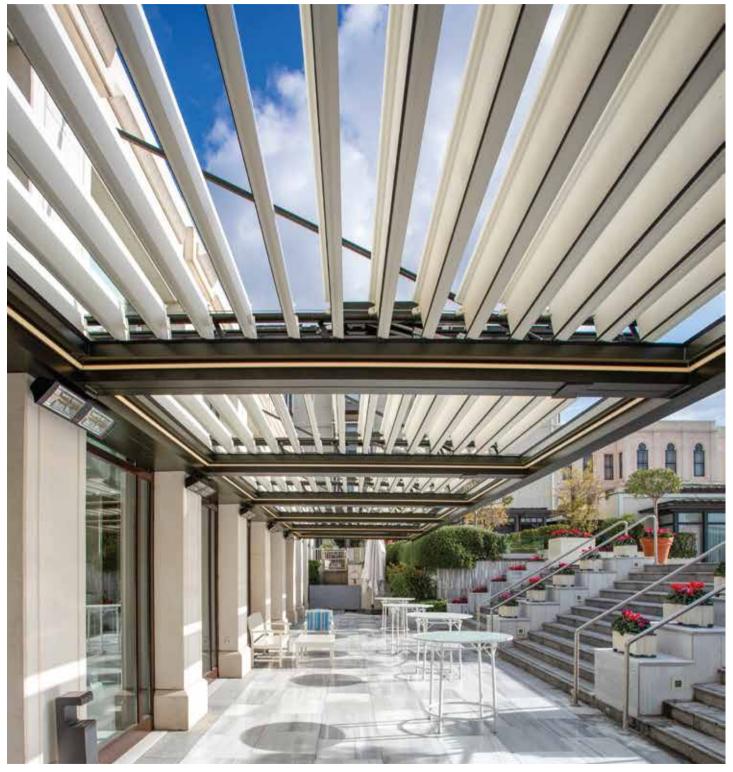

## **ROYAL** Bioclimatic Pergola

A bioclimatic pergola with a motorized and aluminum paneled roof, Matek Grup Royal protects from the sun in summer and lets light and heat in winter. With its special patented design and high quality, it allows you to use your living space during all 4 seasons under the conditions you want at the maximum level of comfort.

With the double-engine special technology of Royal Bioclimatic Pergola, you will have the highest standards that a pergola can offer you. If you want, you can adjust the intervals of the panels on your roof with the remote control, and benefit from the sun and fresh air.

Moreover, you can open or close your roof to the point you want with the remote control. Royal Bioclimatic pergola can be used as wall mounted or free standing. Royal Bioclimatic Pergola provides perfect sealing with its unique design and technology. It is extremely robust and safe with its 3.3 mm aluminum thickness and reinforced special rail system. It provides a unique heat and sound insulation with the special polyurethane insulation material placed inside the aluminum panels. In addition, the Royal has a concealed drainage system from the roof to the posts to flush rainwater and keep the pergola area dry.