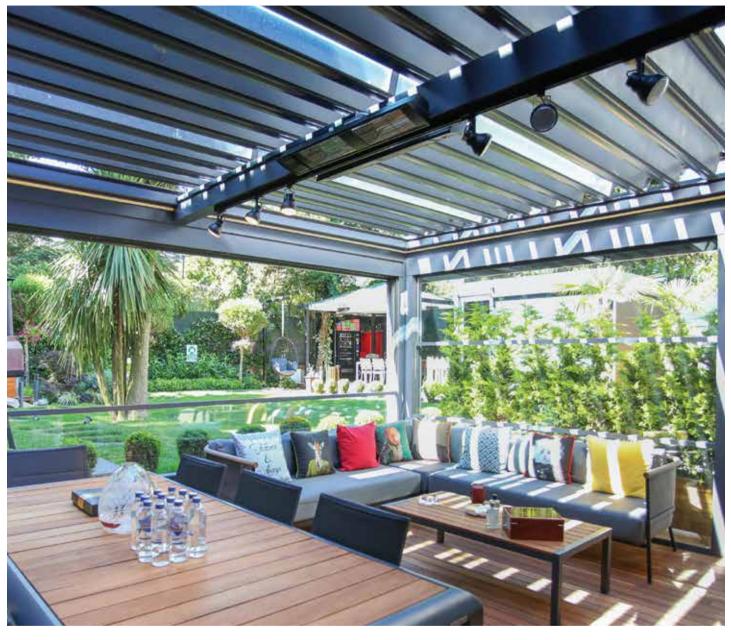

## **ROYAL** Bioclimatic Pergola

A bioclimatic pergola with a motorized and aluminum paneled roof, Matek Grup Royal protects from the sun in summer and lets light and heat in winter. With its special patented design and high quality, it allows you to use your living space during all 4 seasons under the conditions you want at the maximum level of comfort.

With the double-engine special technology of Royal Bioclimatic Pergola, you will have the highest standards that a pergola can offer you. If you want, you can adjust the intervals of the panels on your roof with the remote control, and benefit from the sun and fresh air.

Moreover, you can open or close your roof to the point you want with the remote control. Royal Bioclimatic pergola can be used as wall mounted or free standing. Royal Bioclimatic Pergola provides perfect sealing with its unique design and technology. It is extremely robust and safe with its 3.3 mm aluminum thickness and reinforced special rail system. It provides a unique heat and sound insulation with the special polyurethane insulation material placed inside the aluminum panels. In addition, the Royal has a concealed drainage system from the roof to the posts to flush rainwater and keep the pergola area dry.