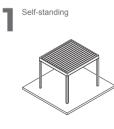

Moreover, you can open or close your roof to the point you want with the remote control. Royal Bioclimatic pergola can be used as wall mounted or free standing. Royal Bioclimatic Pergola provides perfect sealing with its unique design and technology. It is extremely robust and safe with its 3.3 mm aluminum thickness and reinforced special rail system. It provides a unique heat and sound insulation with the special polyurethane insulation material placed inside the aluminum panels. In addition, the Royal has a concealed drainage system from the roof to the posts to flush rainwater and keep the pergola area dry.

| Maximum width for each module                          | 7000 mm      |
|--------------------------------------------------------|--------------|
| Maximum depth for each module                          | 9000 mm      |
| Self-standing / Wall-mounted                           | $\checkmark$ |
| Dimensions of poles                                    | 130 X 170 mm |
| Maximum height                                         | Optional     |
| Insulated blades                                       | $\checkmark$ |
| Extruded aluminum                                      | $\checkmark$ |
| Motorized                                              | $\checkmark$ |
| Remote controlling & Start-Stop                        | $\checkmark$ |
| Flexibility to be applied to different areas and sizes | $\checkmark$ |
|                                                        |              |