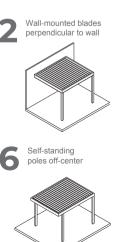

Moreover, you can open or close your roof to the point you want with the remote control. Royal Bioclimatic pergola can be used as wall mounted or free standing. Royal Bioclimatic Pergola provides perfect sealing with its unique design and technology. It is extremely robust and safe with its 3.3 mm aluminum thickness and reinforced special rail system. It provides a unique heat and sound insulation with the special polyurethane insulation material placed inside the aluminum panels. In addition, the Royal has a concealed drainage system from the roof to the posts to flush rainwater and keep the pergola area dry.