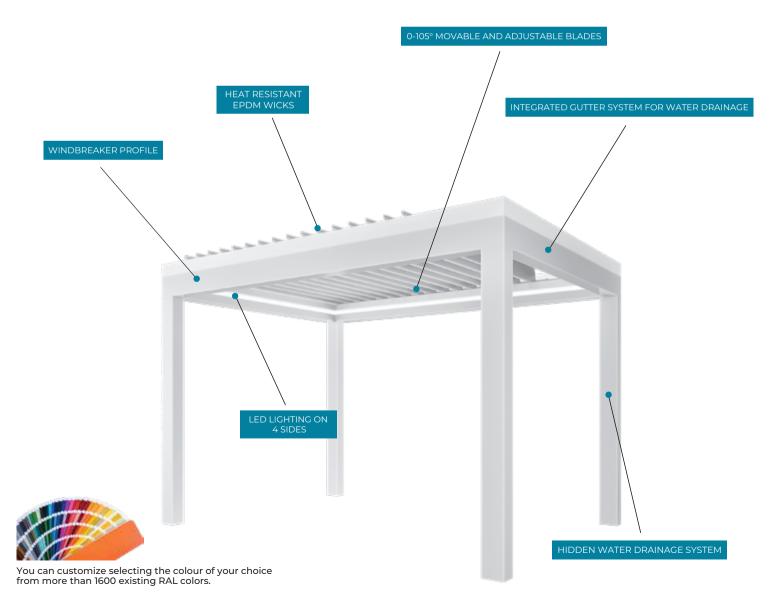

Moreover, you can open or close your roof to the point you want with the remote control. Royal Bioclimatic pergola can be used as wall mounted or free standing. Royal Bioclimatic Pergola provides perfect sealing with its unique design and technology. It is extremely robust and safe with its 3.3 mm aluminum thickness and reinforced special rail system. It provides a unique heat and sound insulation with the special polyurethane insulation material placed inside the aluminum panels. In addition, the Royal has a concealed drainage system from the roof to the posts to flush rainwater and keep the pergola area dry.

#### STACKING THE BLADES

Matek Grup Royal has a patented blade stacking technology that allows natural ventilation and can be retracted to turn the space into open air. It also provides optimum protection against rain and snow when the blades are completely closed.

#### CUSTOMIZABLE POSITIONING

Matek Grup Royal aluminum blades can be adjusted to the desired angle with the remote control in order to receive the desired amount of sunlight. By choosing the direction and angle of rotation, the retractable blades allow to choose the intensity of the light. With this function, it will also be possible to ventilate the living area as much as desired.