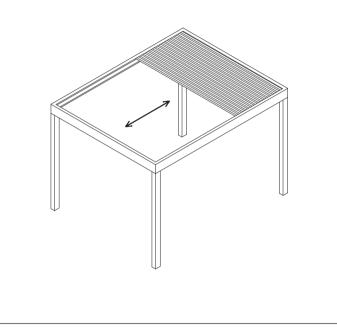

#### CUSTOMIZABLE POSITIONING

Matek Grup Royal aluminum blades can be adjusted to the desired angle with the remote control in order to receive the desired amount of sunlight. By choosing the direction and angle of rotation, the retractable blades allow to choose the intensity of the light. With this function, it will also be possible to ventilate the living area as much as desired.