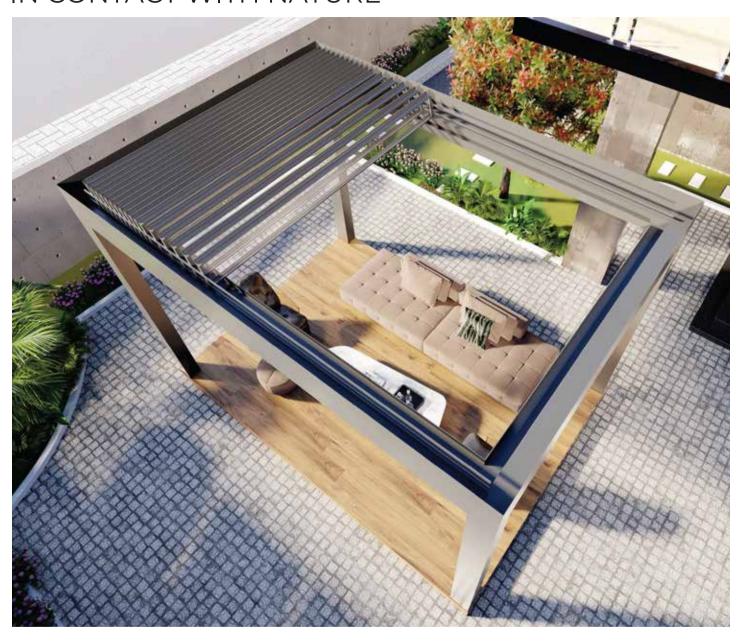

## MATEK GRUP ROYAL SKY OFFERS A PERFECT BIOCLIMATIC OUTDOOR LIVING SPACE COMFORT IN CONTACT WITH NATURE

Tempered

Gümüşsuyu Cd. Fatih Şehitler Sk. No:4 Topkapı / ISTANBUL / TURKIYE +90 (212) 501 27 28 - info@matekgrup.com.tr / www.matekgrup.com.tr

#### **GLASS BLADES**

Royal Sky's laminated double-layer glass blades provide a cool living space in summer and warm in winter. Even when all blades are closed, you can see the sky and let the daylight into your living space. Royal Sky provides energy saving, wellness, comfort and keeps you in touch with nature.