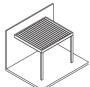

Wall-mounted blades perpendicular to wall

Self-standing poles off-center

Wall-mounted on to sides blades perpendicular to wall

Wall-mounted blades perpendicular to wall

Wall-mounted blades parallel to wall