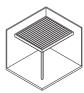

Wall-mounted blades perpendicular to wall

Self-standing poles off-center

Wall-mounted on to sides blades perpendicular to wall

Wall-mounted blades perpendicular to wall

Wall-mounted blades parallel to wall