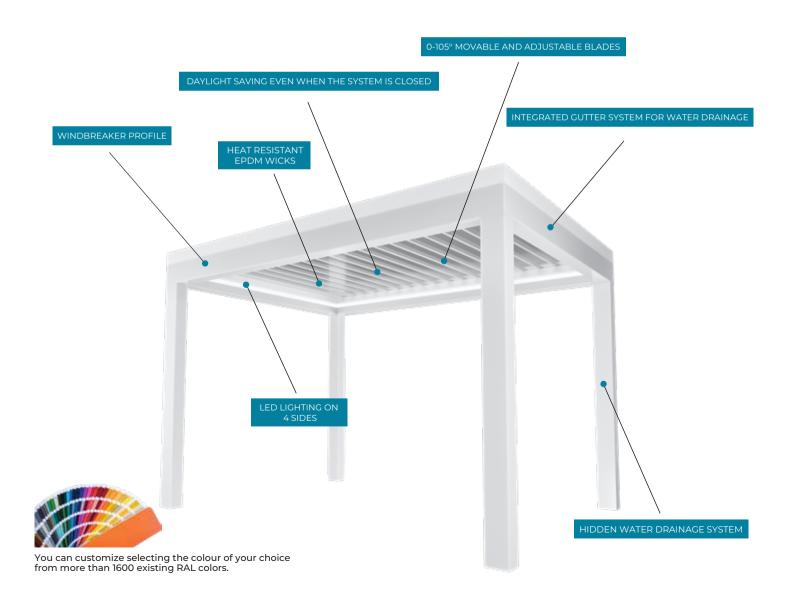

With Royal Sky Bioclimatic Pergola's special double engine technology, you will have the highest standards a pergola can offer you. Royal Sky

Bioclimatic Pergola provides perfect sealing with its unique design and technology. It is extremely robust and safe with its 3.3 mm aluminum thickness and reinforced special rail system.

Laminated glass panels for outdoor use provide heat and sound insulation. Also, Royal Sky has a concealed drainage system from the roof to the posts to drain rainwater and keep the pergola area dry.

## RETRACTABLE BLADES AND ADJUSTABLE ANGLES

Matek Grup Royal Sky aluminum/glass panels can be adjusted to the desired angle to let sunlight into the space. It has patented blade stacking technology that allows natural ventilation and can be retracted to turn the space into open air. It also provides optimum protection against rain and snow when the wings are fully closed.