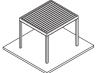

Wall-mounted blades perpendicular to wall

Self-standing poles off-center

Wall-mounted on to sides blades perpendicular to wall

Wall-mounted blades perpendicular to wall

Wall-mounted blades parallel to wall