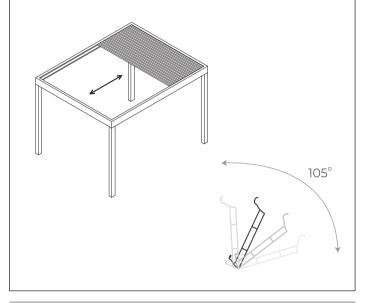

## RETRACTABLE BLADES AND ADJUSTABLE ANGLES

Matek Grup Royal Sky aluminum/glass panels can be adjusted to the desired angle to let sunlight into the space. It has patented blade stacking technology that allows natural ventilation and can be retracted to turn the space into open air. It also provides optimum protection against rain and snow when the wings are fully closed.