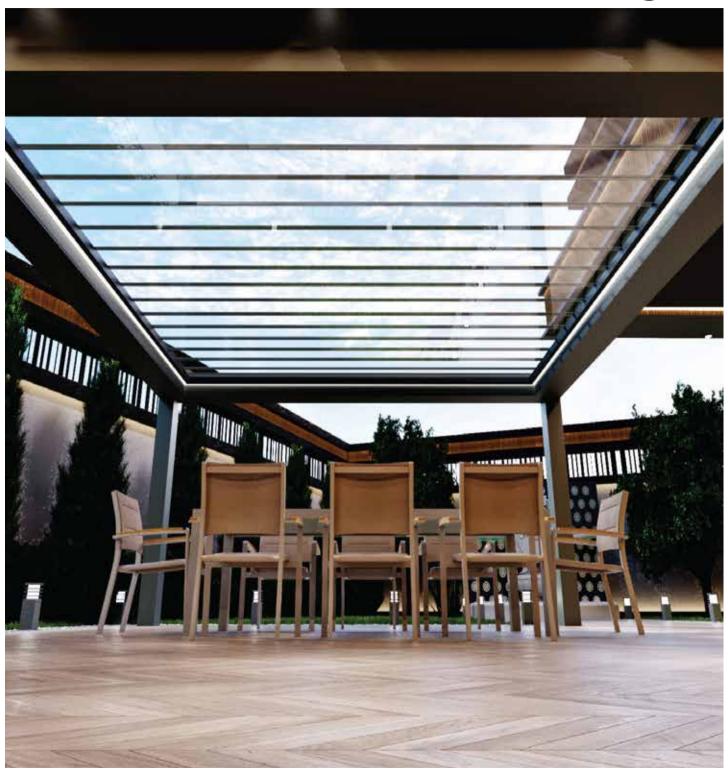

### Bioclimatic Pergola

Matek Grup Royal Sky, a bioclimatic pergola with a motorized and aluminum/glass paneled roof, protects from the sun in summer and provides light and warmth in winter.

With its special patented design, it allows you to use your living space under the conditions you want during all 4 seasons. Royal Sky lets you see the sky and get more light, even with all the aluminum panels closed. Royal Sky glass panels and Royal aluminum panels can be combined to create a different atmosphere in the space.

Laminated glass panels for outdoor use provide heat and sound insulation. Also, Royal Sky has a concealed drainage system from the roof to the posts to drain rainwater and keep the pergola area dry.

#### **GLASS BLADES**

Royal Sky's laminated double-layer glass blades provide a cool living space in summer and warm in winter. Even when all blades are closed, you can see the sky and let the daylight into your living space. Royal Sky provides energy saving, wellness, comfort and keeps you in touch with nature.