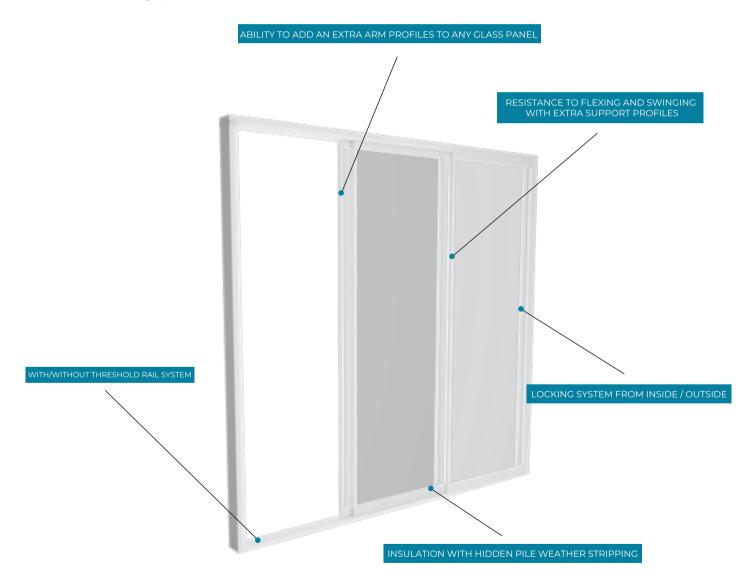

Extra support profiles add an elegant look and durability to the glass panels.

The feature of being able to gather on both sides adds extra comfort to the using experience of Railglass. The high and low options of the bottom rail also offer different solutions for indoor and outdoor use. Matek Grup Railglass is made of insulated glass and is a high-performance product in terms of the climatic balance of the living space.

## MAXIMUM HEIGHT WITH EXTRA SUPPORT PROFILE

With the extra support profile, a height of 3400 mm is possible in a single module. This feature offers not only a more elegant and sophisticated look, but also a wider view.

| Locking system                                         | Optional       |
|--------------------------------------------------------|----------------|
| Extruded aluminum                                      | <b>✓</b>       |
| Flexibility to be applied to different areas and sizes | <b>✓</b>       |
| Durability                                             | <b>✓</b>       |
| Easy cleaning and maintenance                          | <b>✓</b>       |
| Maximum protection against weather conditions          | <b>✓</b>       |
| Curtain systems                                        | Optional       |
| Awning systems                                         | Optional       |
| Colour                                                 | Single / Multi |
| Powder Coated                                          | <b>✓</b>       |