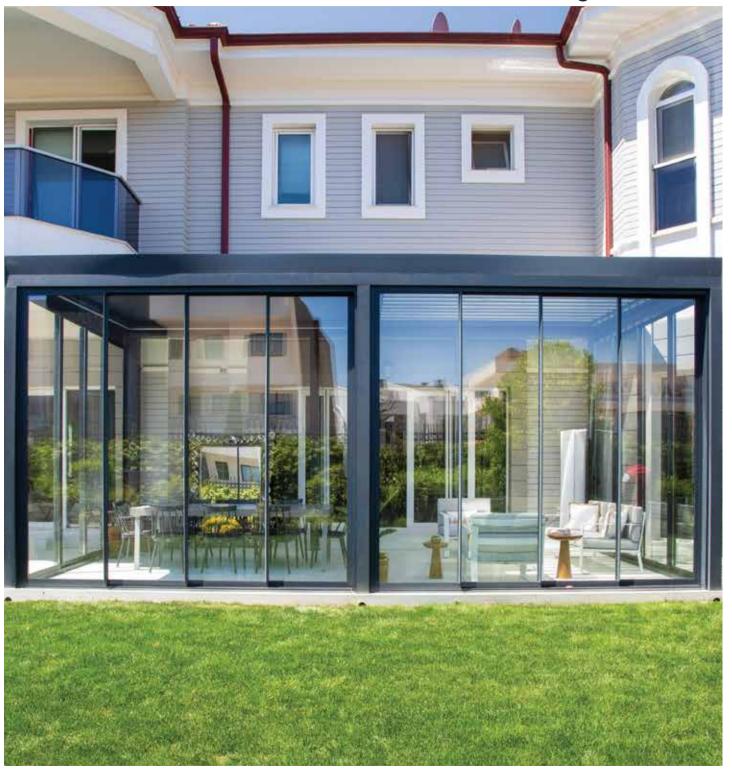

### Glass Systems

Matek Grup Railglass is a new generation sliding glass system with its patented design. It can be used in a single module at a height of 3400 mm with an extra support profile. With its minimalistic and robust look, it is a popular architectural solution for homes and commercial spaces.

Extra support profiles add an elegant look and durability to the glass panels.

The feature of being able to gather on both sides adds extra comfort to the using experience of Railglass. The high and low options of the bottom rail also offer different solutions for indoor and outdoor use. Matek Grup Railglass is made of insulated glass and is a high-performance product in terms of the climatic balance of the living space.