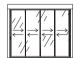

3 glass panel system Openable right / left Single module

4 glass panel system Openable from the middle Single module

3 glass panel system
Openable right / left
Double module

6 glass panel system
Openable from the middle
Double module