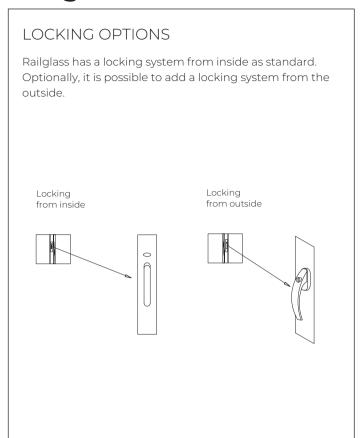

| Locking system                                         | Optional       |
|--------------------------------------------------------|----------------|
| Extruded aluminum                                      | <b>✓</b>       |
| Flexibility to be applied to different areas and sizes | <b>✓</b>       |
| Durability                                             | <b>✓</b>       |
| Easy cleaning and maintenance                          | <b>✓</b>       |
| Maximum protection against weather conditions          | <b>✓</b>       |
| Curtain systems                                        | Optional       |
| Awning systems                                         | Optional       |
| Colour                                                 | Single / Multi |
| Powder Coated                                          | <b>✓</b>       |