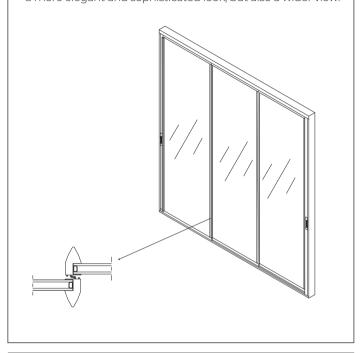

## MAXIMUM HEIGHT WITH EXTRA SUPPORT PROFILE

With the extra support profile, a height of 3400 mm is possible in a single module. This feature offers not only a more elegant and sophisticated look, but also a wider view.