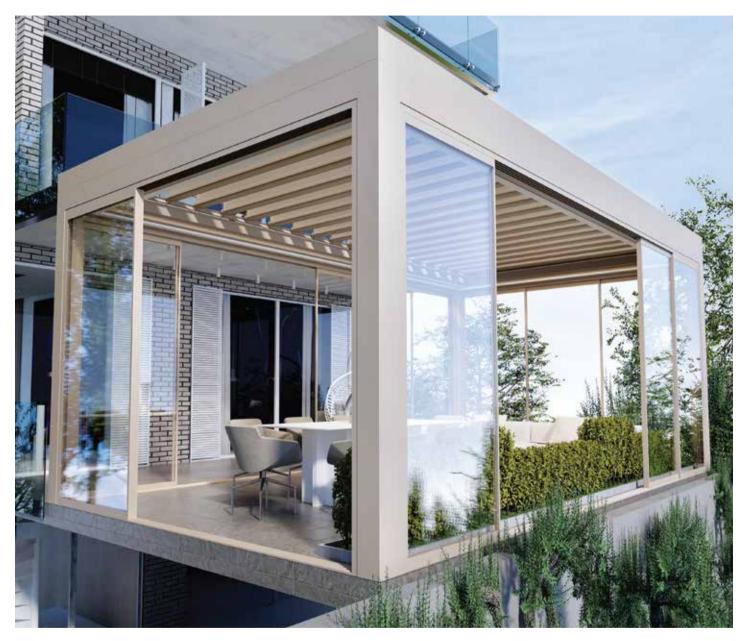

### Glass Systems

Matek Grup Railglass is a new generation sliding glass system with its patented design. It can be used in a single module at a height of 3400 mm with an extra support profile. With its minimalistic and robust look, it is a popular architectural solution for homes and commercial spaces.

Extra support profiles add an elegant look and durability to the glass panels.

The feature of being able to gather on both sides adds extra comfort to the using experience of Railglass. The high and low options of the bottom rail also offer different solutions for indoor and outdoor use. Matek Grup Railglass is made of insulated glass and is a high-performance product in terms of the climatic balance of the living space.

## MAXIMUM HEIGHT WITH EXTRA SUPPORT PROFILE

With the extra support profile, a height of 3400 mm is possible in a single module. This feature offers not only a more elegant and sophisticated look, but also a wider view.