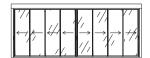

4 glass panel system Openable right / left Single module

4 glass panel system
Openable right / left
Double module

8 glass panel system
Openable from the middle
Single module