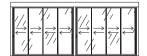

3 glass panel system Openable right / left Single module

4 glass panel system Openable from the middle Single module

3 glass panel system
Openable right / left
Double module

6 glass panel system
Openable from the middle
Double module