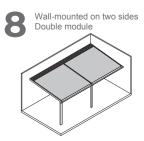

| Maximum width for each module                          | 4000 mm             |
|--------------------------------------------------------|---------------------|
| Maximum depth for each module                          | 6000 mm             |
| Type of fabric                                         | PVC based, Blackout |
| Self-standing / Wall-mounted                           | <b>✓</b>            |
| Height                                                 | Optional            |
| Minimum slop                                           | 12° - 15° %         |
| Extruded aluminum                                      | <b>✓</b>            |
| Flexibility to be applied to different areas and sizes | <b>✓</b>            |
| Durability                                             | <b>✓</b>            |