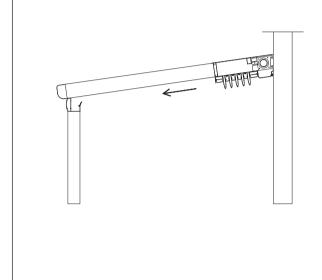

### RETRACTABLE

Matek Grup Luna can be easily retractable with its motorized system and remote control, it can be stopped at the desired point. This feature allows maximum comfort and ventilation in the living area.