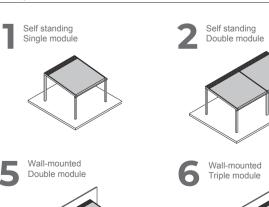

| Maximum width for each module                          | 4000 mm             |
|--------------------------------------------------------|---------------------|
| Maximum depth for each module                          | 6000 mm             |
| Type of fabric                                         | PVC based, Blackout |
| Self-standing / Wall-mounted                           | <b>✓</b>            |
| Height                                                 | Optional            |
| Minimum slop                                           | 12° - 15° %         |
| Extruded aluminum                                      | <b>✓</b>            |
| Flexibility to be applied to different areas and sizes | <b>✓</b>            |
| Durability                                             | <b>✓</b>            |