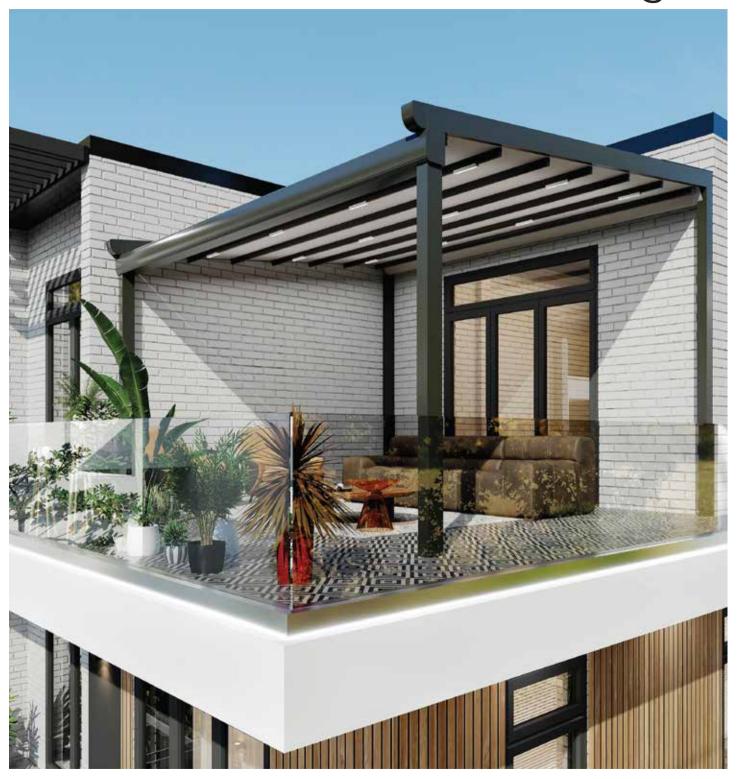

# **LUNA** Pergola

Matek Grup Luna is a retractable motorized pergola system made of fabric and aluminum.

Luna completely protects your space against external weather conditions and turns it into a comfortable living space. Flexible in function and stylish in design, these pop-up roof systems offer the best in both form and function. Maximum water and UV sun protection can be achieved by using a flexible PVC fabric awning.

A powder-coated aluminum frame is used to support the fabric canopy. You can control the system as you wish with the remote control.

Matek Grup Luna offers the optimum solution for both home and commercial spaces.