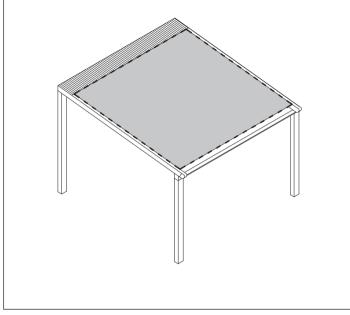

# **LUNA** Pergola

Matek Grup Luna is a retractable motorized pergola system made of fabric and aluminum.

Luna completely protects your space against external weather conditions and turns it into a comfortable living space. Flexible in function and stylish in design, these pop-up roof systems offer the best in both form and function. Maximum water and UV sun protection can be achieved by using a flexible PVC fabric awning.

A powder-coated aluminum frame is used to support the fabric canopy. You can control the system as you wish with the remote control.

Matek Grup Luna offers the optimum solution for both home and commercial spaces.