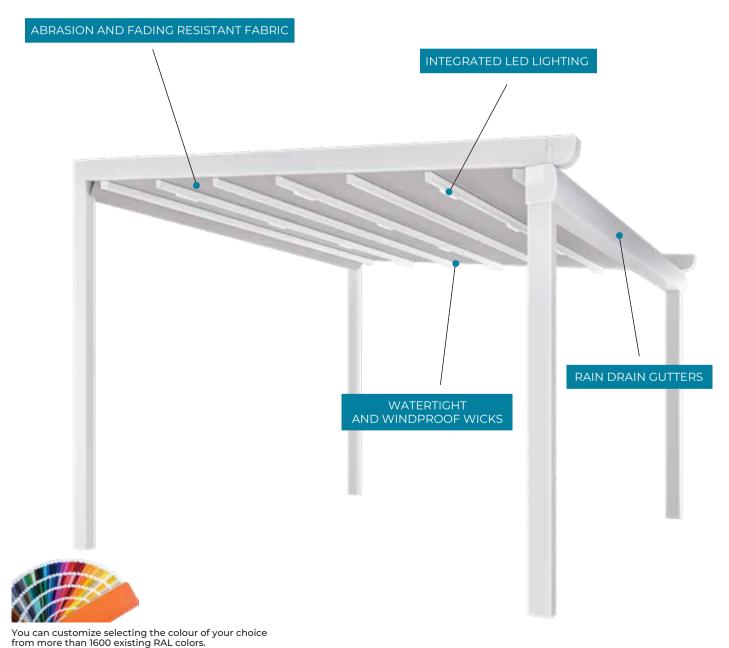

# INSULATION Matek Grup Luna offers excellent durability even for the toughest weather conditions with its special fabric, which allows long life with its excellent resistance against abrasion and UV. It provides perfect insulation with special wicks at the joints.

| Easy cleaning and maintenance                 | ✓              |
|-----------------------------------------------|----------------|
| Maximum protection against weather conditions | <b>✓</b>       |
| Motorized                                     | <b>✓</b>       |
| Curtain systems                               | Optional       |
| Glass systems                                 | Optional       |
| Lighting                                      | Integrated LED |
| Fade and abrasion resistant fabric            | ✓              |
| Colour                                        | Single / Multi |
| Powder Coated                                 | <b>✓</b>       |