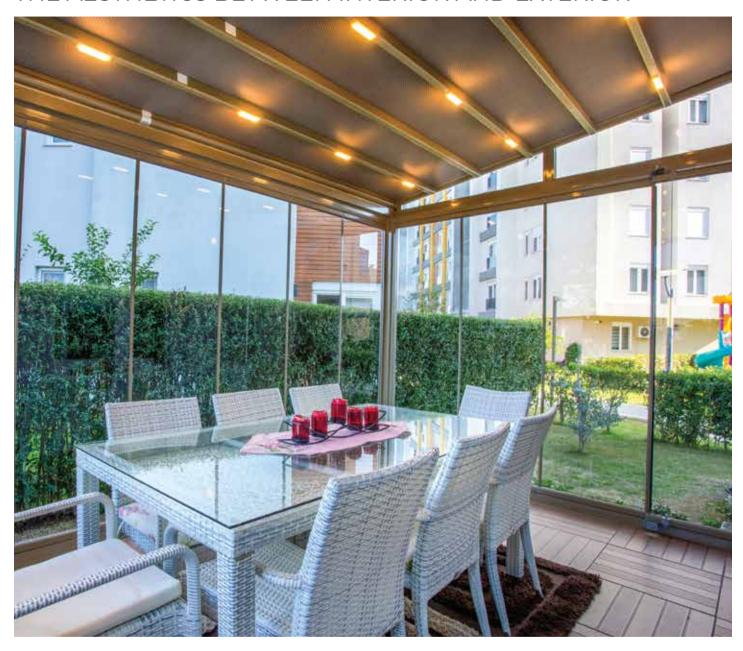

# MATEK GRUP FOLDGLASS IS MADE WITH MINIMALIST VISION TO MAKE THE VISUAL SURFACE UNIQUE WITHOUT DISTURING THE AESTHETICS BETWEEN INTERIOR AND EXTERIOR

Aluminum

Stainless Component

2 Years Warranty

Tempered Glass

#### Glass Systems

Matek Grup Foldglass is a minimalistic folding glass system. Having a simple and elegant design, Folglass is suitable for both home and commercial use with its laminated glass and high quality aluminum profiles. The fact that the glass panels can be collected on one side ensures that it uses a minimum of space in the living area.

Matek Grup Foldglass is an architectural solution that can be applied to both flat and oval areas. A more effective shading can be achieved by placing a collapsible aluminum blind between the glass on the panel.