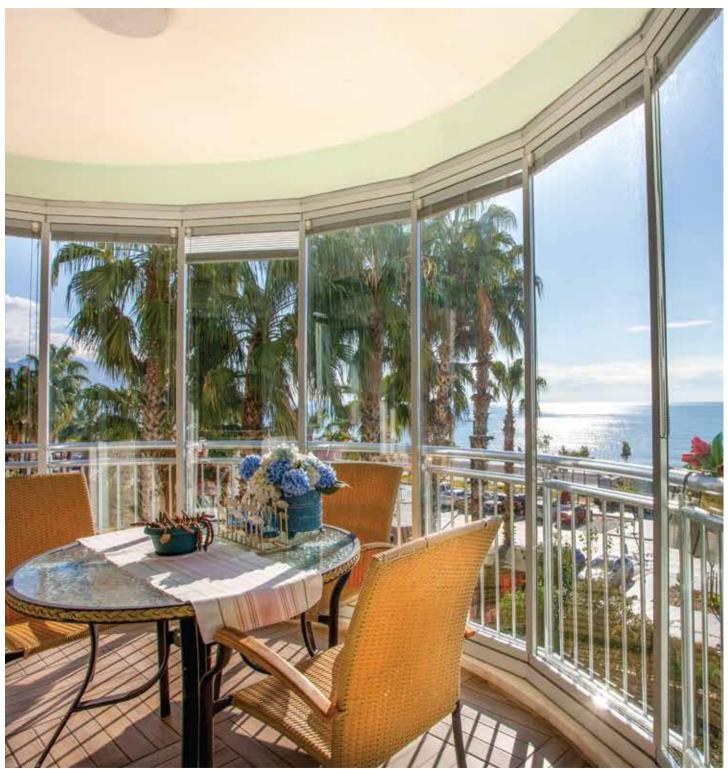

#### Glass Systems

Matek Grup Foldglass is a minimalistic folding glass system. Having a simple and elegant design, Folglass is suitable for both home and commercial use with its laminated glass and high quality aluminum profiles. The fact that the glass panels can be collected on one side ensures that it uses a minimum of space in the living area.

Matek Grup Foldglass is an architectural solution that can be applied to both flat and oval areas. A more effective shading can be achieved by placing a collapsible aluminum blind between the glass on the panel.

#### MORE SPACE FOR LIFE

Matek Grup Foldglass panels are collected on one side, use a minimum of space and leave more space for living.

| SOLUTION FOR OVAL SPACES                                                                                                                                                                                                                       |  |
|------------------------------------------------------------------------------------------------------------------------------------------------------------------------------------------------------------------------------------------------|--|
| The fact that Matek Grup Foldglass can be applied to oval areas is a very important advantage compared to many other glass systems in a single module. This feature offers both a more elegant and sophisticated look as well as a wider view. |  |
|                                                                                                                                                                                                                                                |  |