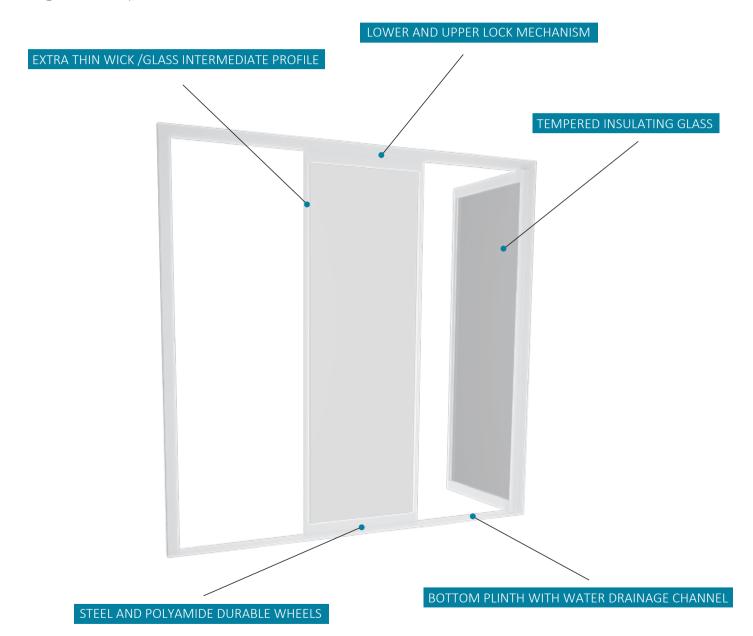

### Foldglass / Technical Data

| Maximum width for each module                          | 7000 mm                   |
|--------------------------------------------------------|---------------------------|
| Maximum height for each module                         | 2500 mm                   |
| Maximum glass panel width                              | 900 mm                    |
| Glass thickness / Air gap                              | 4 mm/22 mm AG/4 mm        |
| Glass feature                                          | Tempered insulating glass |
| Solar low-e glass                                      | Optional                  |
| Glass colour                                           | Optional                  |
| Extruded aluminum                                      | <b>✓</b>                  |
| Flexibility to be applied to different areas and sizes | <b>✓</b>                  |