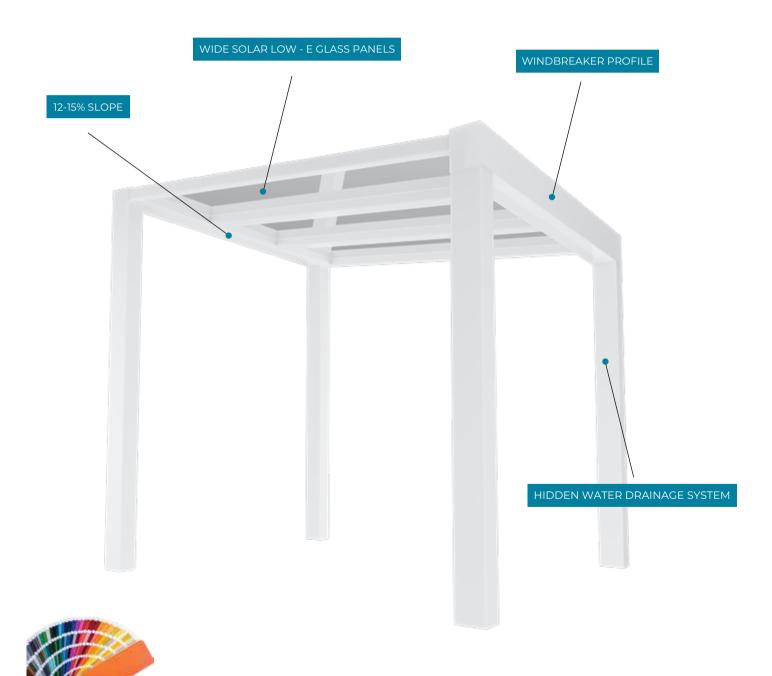

#### WIDE GLASS PANELS

Maximum sunlight during the day with glass dimensions (900x3000 mm) that can be applied in wide sizes.

#### INSULATION

Matek Grup Dream provides durability, energy saving, light transmittance, sound and heat insulation with laminated glass panels. It provides a cool environment in hot weather and a warm environment in cold weather.

| Maximum dimensions for each module |               | Optional                    |
|------------------------------------|---------------|-----------------------------|
| Glass thickness/ Air gap           | 4 mm/ 16 mm A | AG/4 mm - 5 mm/15 mm AG/4 m |
|                                    | 5 mm/14 mm A  | G/5 mm - 6 mm/20 mm AG/6 mr |
| Glass feature                      |               | Optional                    |
| Number of glass panels             |               | 2 - 3 - 4 - 5               |
| Maximum dimensions for each module |               | 900 x 3000 mm               |
| Glass colour                       |               | Optional                    |
| Self-standing / Wall-mounted       |               | <b>✓</b>                    |
| Height                             |               | Optional                    |
| Minimum slope                      |               | 12 - 15%                    |
|                                    |               |                             |