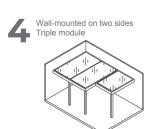

| Maximum dimensions for each module |               | Optional                    |
|------------------------------------|---------------|-----------------------------|
| Glass thickness/ Air gap           | 4 mm/ 16 mm A | AG/4 mm - 5 mm/15 mm AG/4 m |
|                                    | 5 mm/14 mm A  | G/5 mm - 6 mm/20 mm AG/6 mr |
| Glass feature                      |               | Optional                    |
| Number of glass panels             |               | 2 - 3 - 4 - 5               |
| Maximum dimensions for each module |               | 900 x 3000 mm               |
| Glass colour                       |               | Optional                    |
| Self-standing / Wall-mounted       |               | <b>✓</b>                    |
| Height                             |               | Optional                    |
| Minimum slope                      |               | 12 - 15%                    |
|                                    |               |                             |