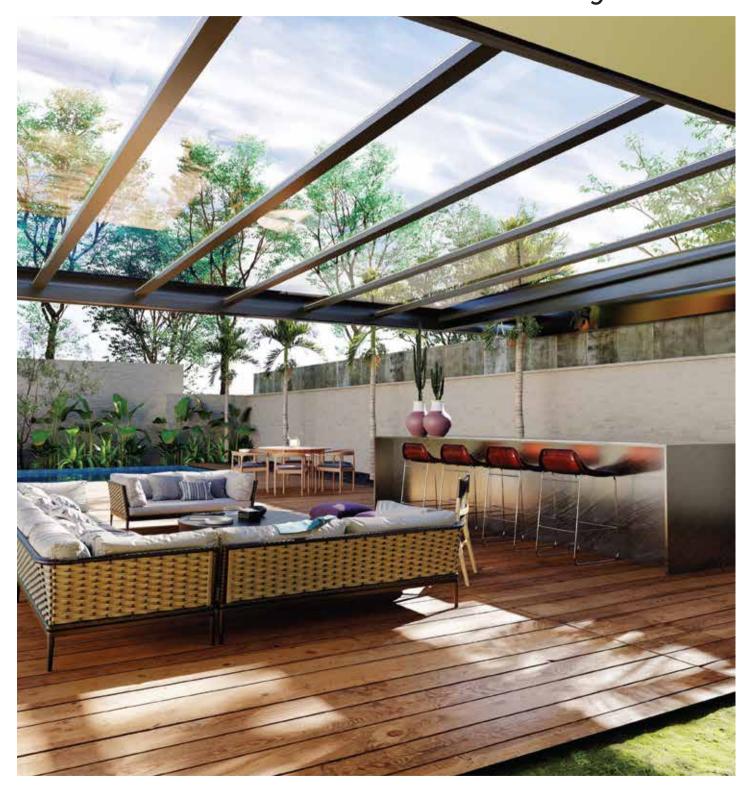

#### Matek Grup Dream

Dream fixed glass roof is a system that can be applied to terraces, balconies and gardens in commercial areas and houses. Matek Grup Dream, produced by using high quality aluminum profiles and insulated glasses suitable for outdoors, offers the opportunity to experience outdoor comfort indoors as well.

It is an ideal product with maximum sky pleasure with its wide glass dimensions and flexible mounting features that can be adapted to any size according to the space. Matek Grup Dream is resistant to adverse weather conditions, waterproof and rustproof.