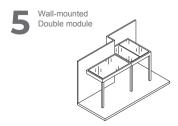

| Maximum dimensions for each module |               | Optional                    |
|------------------------------------|---------------|-----------------------------|
| Glass thickness/ Air gap           | 4 mm/ 16 mm A | AG/4 mm - 5 mm/15 mm AG/4 m |
|                                    | 5 mm/14 mm A  | G/5 mm - 6 mm/20 mm AG/6 mr |
| Glass feature                      |               | Optional                    |
| Number of glass panels             |               | 2 - 3 - 4 - 5               |
| Maximum dimensions for each module |               | 900 x 3000 mm               |
| Glass colour                       |               | Optional                    |
| Self-standing / Wall-mounted       |               | <b>✓</b>                    |
| Height                             |               | Optional                    |
| Minimum slope                      |               | 12 - 15%                    |
|                                    |               |                             |