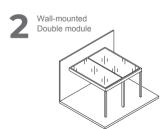

| Maximum dimensions for each module |               | Optional                    |
|------------------------------------|---------------|-----------------------------|
| Glass thickness/ Air gap           | 4 mm/ 16 mm A | AG/4 mm - 5 mm/15 mm AG/4 m |
|                                    | 5 mm/14 mm A  | G/5 mm - 6 mm/20 mm AG/6 mr |
| Glass feature                      |               | Optional                    |
| Number of glass panels             |               | 2 - 3 - 4 - 5               |
| Maximum dimensions for each module |               | 900 x 3000 mm               |
| Glass colour                       |               | Optional                    |
| Self-standing / Wall-mounted       |               | <b>✓</b>                    |
| Height                             |               | Optional                    |
| Minimum slope                      |               | 12 - 15%                    |
|                                    |               |                             |