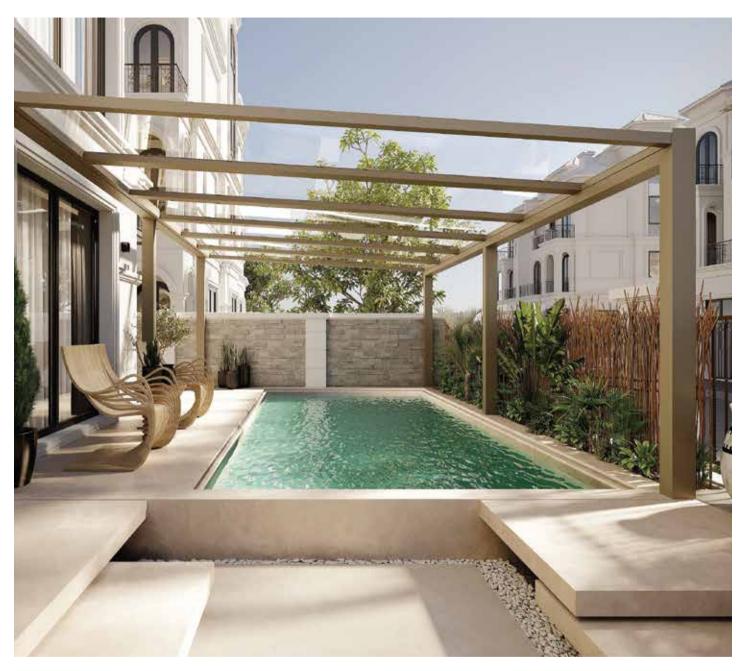

#### Matek Grup Dream

Dream fixed glass roof is a system that can be applied to terraces, balconies and gardens in commercial areas and houses. Matek Grup Dream, produced by using high quality aluminum profiles and insulated glasses suitable for outdoors, offers the opportunity to experience outdoor comfort indoors as well.

It is an ideal product with maximum sky pleasure with its wide glass dimensions and flexible mounting features that can be adapted to any size according to the space. Matek Grup Dream is resistant to adverse weather conditions, waterproof and rustproof.

#### WIDE GLASS PANELS

Maximum sunlight during the day with glass dimensions (900x3000 mm) that can be applied in wide sizes.

#### INSULATION

Matek Grup Dream provides durability, energy saving, light transmittance, sound and heat insulation with laminated glass panels. It provides a cool environment in hot weather and a warm environment in cold weather.