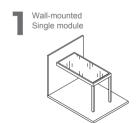

| Maximum dimensions for each module |               | Optional                    |
|------------------------------------|---------------|-----------------------------|
| Glass thickness/ Air gap           | 4 mm/ 16 mm A | AG/4 mm - 5 mm/15 mm AG/4 m |
|                                    | 5 mm/14 mm A  | G/5 mm - 6 mm/20 mm AG/6 mr |
| Glass feature                      |               | Optional                    |
| Number of glass panels             |               | 2 - 3 - 4 - 5               |
| Maximum dimensions for each module |               | 900 x 3000 mm               |
| Glass colour                       |               | Optional                    |
| Self-standing / Wall-mounted       |               | <b>✓</b>                    |
| Height                             |               | Optional                    |
| Minimum slope                      |               | 12 - 15%                    |
|                                    |               |                             |