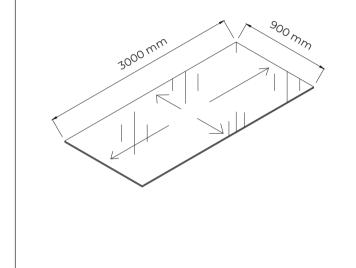

#### WIDE GLASS PANELS

Maximum sunlight during the day with glass dimensions (900x3000 mm) that can be applied in wide sizes.

| Maximum dimensions for each module |               | Optional                    |
|------------------------------------|---------------|-----------------------------|
| Glass thickness/ Air gap           | 4 mm/ 16 mm A | AG/4 mm - 5 mm/15 mm AG/4 m |
|                                    | 5 mm/14 mm A  | G/5 mm - 6 mm/20 mm AG/6 mr |
| Glass feature                      |               | Optional                    |
| Number of glass panels             |               | 2 - 3 - 4 - 5               |
| Maximum dimensions for each module |               | 900 x 3000 mm               |
| Glass colour                       |               | Optional                    |
| Self-standing / Wall-mounted       |               | <b>✓</b>                    |
| Height                             |               | Optional                    |
| Minimum slope                      |               | 12 - 15%                    |
|                                    |               |                             |