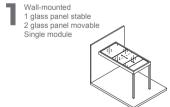

Wall-mounted on two sides
1 glass panel stable
2 glass panel movable
Double module

Wall-mounted
1 glass panel stable
3 glass panel movable
Double module