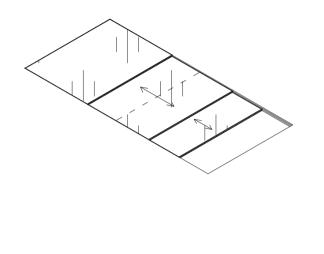

Wall-mounted on two sides
1 glass panel stable
2 glass panel movable
Double module

Wall-mounted
1 glass panel stable
3 glass panel movable
Double module