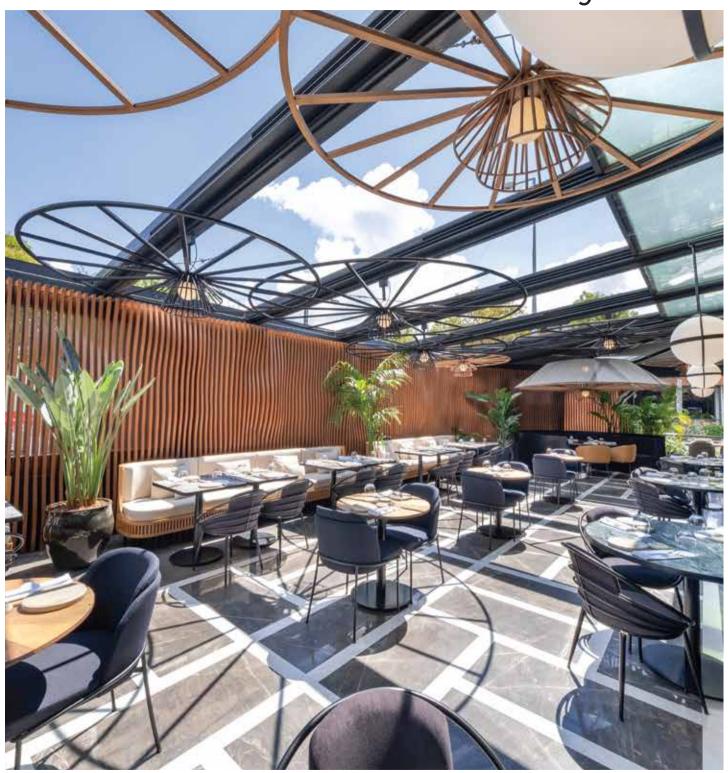

## Glass Roof Systems

The roof that opens with a single touch between you and the sky; a very stylish roof that you can open and close whenever you want. Matek Grup Dream Plus is a living space where you can leave out the rain, snow, and wind in winter and enjoy the sun in summer.

Dream Plus, which is an automatic glass roof system with thermal insulation, can be controlled with a remote control. It is a product that is more and more preferred every day since it is a perfect solution for both homes and commercial areas.