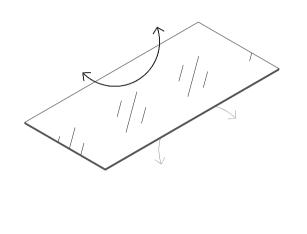

### MOVABLE GLASS PANELS

Vast variety of options thanks to movable glass panels that can be controlled with a remote control.

| Maximum dimensions        | 2000 x 4500 mm / 6000 x 2000 mm                  |
|---------------------------|--------------------------------------------------|
| for each module           | 1350 x 8000 mm                                   |
| Glass thickness           | 4 mm/ 16 mm AG/4 mm - 5 mm/15 mm AG/4 mm         |
| / Air gap                 | 5 mm/14 mm AG/5 mm - 6 mm/12 mm AG/6 mm          |
| Glass feature             | Tempered Solar Glass + Tempered Insulating Glass |
| Number of glass panels    | 2 - 3 - 4 - 5                                    |
| Glass colour              | Optional                                         |
| Self-standing / Wall-moun | ted 🗸                                            |
| Height                    | Optional                                         |
| Minimum slope             | 12 - 15%                                         |
| Extruded aluminum         | <b>✓</b>                                         |
|                           |                                                  |