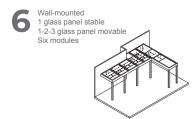

### MOVABLE GLASS PANELS

Vast variety of options thanks to movable glass panels that can be controlled with a remote control.

| Maximum dimensions        | 2000 x 4500 mm / 6000 x 2000 mm                  |
|---------------------------|--------------------------------------------------|
| for each module           | 1350 x 8000 mm                                   |
| Glass thickness           | 4 mm/ 16 mm AG/4 mm - 5 mm/15 mm AG/4 mm         |
| / Air gap                 | 5 mm/14 mm AG/5 mm - 6 mm/12 mm AG/6 mm          |
| Glass feature             | Tempered Solar Glass + Tempered Insulating Glass |
| Number of glass panels    | 2 - 3 - 4 - 5                                    |
| Glass colour              | Optional                                         |
| Self-standing / Wall-moun | ted 🗸                                            |
| Height                    | Optional                                         |
| Minimum slope             | 12 - 15%                                         |
| Extruded aluminum         | <b>✓</b>                                         |
|                           |                                                  |