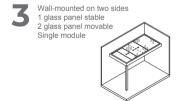

Wall-mounted on two sides
1 glass panel stable
2 glass panel movable
Double module

Wall-mounted
1 glass panel stable
3 glass panel movable
Double module