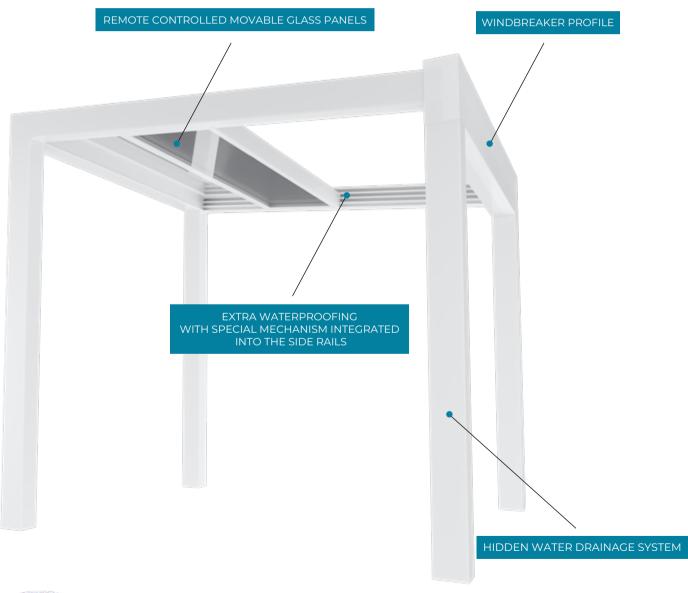

Dream Plus, which is an automatic glass roof system with thermal insulation, can be controlled with a remote control. It is a product that is more and more preferred every day since it is a perfect solution for both homes and commercial areas.

### MOVABLE GLASS PANELS

Vast variety of options thanks to movable glass panels that can be controlled with a remote control.

| Maximum dimensions        | 2000 x 4500 mm / 6000 x 2000 mm                  |
|---------------------------|--------------------------------------------------|
| for each module           | 1350 x 8000 mm                                   |
| Glass thickness           | 4 mm/ 16 mm AG/4 mm - 5 mm/15 mm AG/4 mm         |
| / Air gap                 | 5 mm/14 mm AG/5 mm - 6 mm/12 mm AG/6 mm          |
| Glass feature             | Tempered Solar Glass + Tempered Insulating Glass |
| Number of glass panels    | 2 - 3 - 4 - 5                                    |
| Glass colour              | Optional                                         |
| Self-standing / Wall-moun | ted 🗸                                            |
| Height                    | Optional                                         |
| Minimum slope             | 12 - 15%                                         |
| Extruded aluminum         | <b>✓</b>                                         |
|                           |                                                  |

#### INSULATION

Matek Grup Dream provides durability, energy saving, light transmittance, sound and heat insulation with laminated glass panels. It provides a cool environment in hot weather and a warm environment in cold weather.