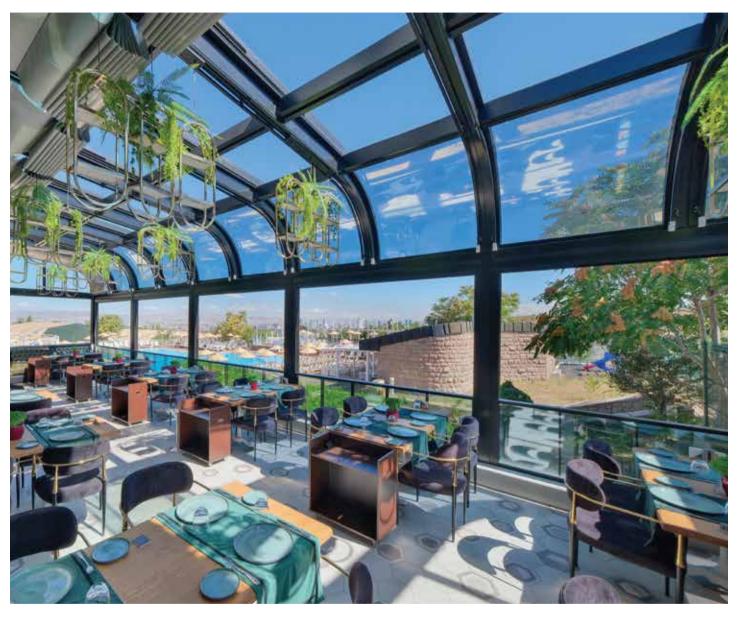

## Glass Roof Systems

The roof that opens with a single touch between you and the sky; a very stylish roof that you can open and close whenever you want. Matek Grup Dream Plus is a living space where you can leave out the rain, snow, and wind in winter and enjoy the sun in summer.

Dream Plus, which is an automatic glass roof system with thermal insulation, can be controlled with a remote control. It is a product that is more and more preferred every day since it is a perfect solution for both homes and commercial areas.