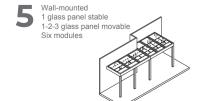

### MOVABLE GLASS PANELS

Vast variety of options thanks to movable glass panels that can be controlled with a remote control.

| Maximum dimensions        | 2000 x 4500 mm / 6000 x 2000 mm                  |
|---------------------------|--------------------------------------------------|
| for each module           | 1350 x 8000 mm                                   |
| Glass thickness           | 4 mm/ 16 mm AG/4 mm - 5 mm/15 mm AG/4 mm         |
| / Air gap                 | 5 mm/14 mm AG/5 mm - 6 mm/12 mm AG/6 mm          |
| Glass feature             | Tempered Solar Glass + Tempered Insulating Glass |
| Number of glass panels    | 2 - 3 - 4 - 5                                    |
| Glass colour              | Optional                                         |
| Self-standing / Wall-moun | ted 🗸                                            |
| Height                    | Optional                                         |
| Minimum slope             | 12 - 15%                                         |
| Extruded aluminum         | <b>✓</b>                                         |
|                           |                                                  |