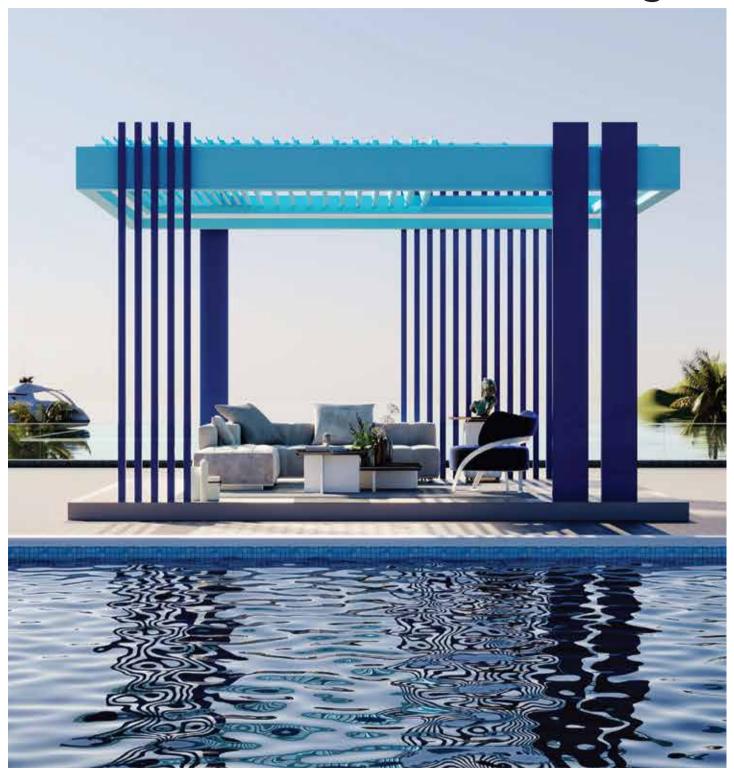

#### Bioclimatic Pergola

Matek Grup Crown is a motorized bioclimatic pergola with an aluminum panel roof. With its special patented design and high quality, it allows you to use your living space at the maximum level during 4 seasons under the conditions you want. Standard modules can be customized: their locations, thicknesses and colors can be changed, and different architectural solutions can be created to bring the maximum comfort and usability to the space.

The spacing of the panels on the roof can be adjusted with the remote control, or they can be opened and closed to the desired point. Matek Grup Crown can be used as wall-mounted or free-standing. It provides a unique heat and sound insulation with the special polyurethane

insulation material placed inside the aluminum panels. In addition, Crown has a concealed drainage system from the roof to the posts to drain rainwater and keep the pergola area dry.