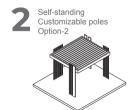

#### CUSTOMIZABLE DESIGN

Crown offers a completely different design experience. Standard modules can be personalized, their locations, thicknesses, colors can be changed and different architectural solutions can be created in harmony with the space.

#### Bioclimatic Pergola

Matek Grup Crown is a motorized bioclimatic pergola with an aluminum panel roof. With its special patented design and high quality, it allows you to use your living space at the maximum level during 4 seasons under the conditions you want. Standard modules can be customized: their locations, thicknesses and colors can be changed, and different architectural solutions can be created to bring the maximum comfort and usability to the space.