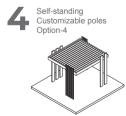

#### CUSTOMIZABLE DESIGN

Crown offers a completely different design experience. Standard modules can be personalized, their locations, thicknesses, colors can be changed and different architectural solutions can be created in harmony with the space.

#### Bioclimatic Pergola

Matek Grup Crown is a motorized bioclimatic pergola with an aluminum panel roof. With its special patented design and high quality, it allows you to use your living space at the maximum level during 4 seasons under the conditions you want. Standard modules can be customized: their locations, thicknesses and colors can be changed, and different architectural solutions can be created to bring the maximum comfort and usability to the space.