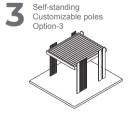

#### CUSTOMIZABLE DESIGN

Crown offers a completely different design experience. Standard modules can be personalized, their locations, thicknesses, colors can be changed and different architectural solutions can be created in harmony with the space.

#### Bioclimatic Pergola

Matek Grup Crown is a motorized bioclimatic pergola with an aluminum panel roof. With its special patented design and high quality, it allows you to use your living space at the maximum level during 4 seasons under the conditions you want. Standard modules can be customized: their locations, thicknesses and colors can be changed, and different architectural solutions can be created to bring the maximum comfort and usability to the space.