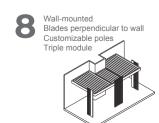

#### CUSTOMIZABLE DESIGN

Crown offers a completely different design experience. Standard modules can be personalized, their locations, thicknesses, colors can be changed and different architectural solutions can be created in harmony with the space.