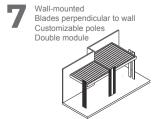

#### CUSTOMIZABLE DESIGN

Crown offers a completely different design experience. Standard modules can be personalized, their locations, thicknesses, colors can be changed and different architectural solutions can be created in harmony with the space.