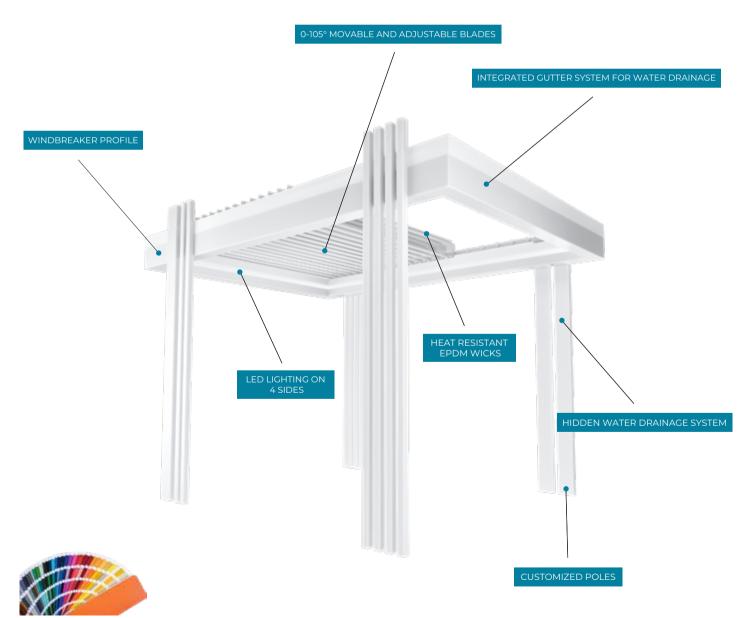

The spacing of the panels on the roof can be adjusted with the remote control, or they can be opened and closed to the desired point. Matek Grup Crown can be used as wall-mounted or free-standing. It provides a unique heat and sound insulation with the special polyurethane

insulation material placed inside the aluminum panels. In addition, Crown has a concealed drainage system from the roof to the posts to drain rainwater and keep the pergola area dry.

#### CUSTOMIZABLE DESIGN

Crown offers a completely different design experience. Standard modules can be personalized, their locations, thicknesses, colors can be changed and different architectural solutions can be created in harmony with the space.